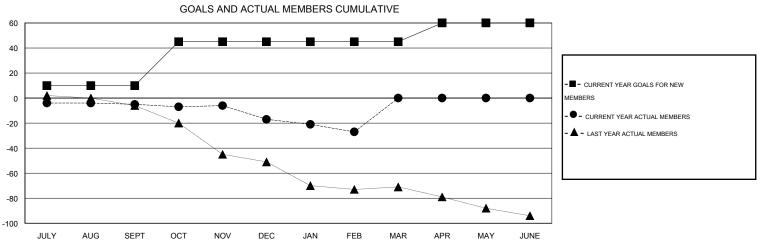

## GOALS AND ACTUAL NEW CLUBS CUMULATIVE

| DROPPED CLUBS: 1  DROPPED MEMBERS   |                    | 15 CLUBS OF 30 ADDED 1 OR MORE NEW MEMBERS | GENDER DISTRIBU<br>MALE<br>FEMALE                          | TION<br>442 (68.63%)<br>202 (31.37%) |                 |
|-------------------------------------|--------------------|--------------------------------------------|------------------------------------------------------------|--------------------------------------|-----------------|
| DECEASED CLUB CANCELLED OTHER TOTAL | 6<br>0<br>56<br>62 | CLICK HERE FOR HEALTH ASSESSMENT DATA      | FAMILY UNIT MEMBERS HEAD OF HOUSEHOLD NON-HEAD OF HOUSEHOL | D                                    | 188<br>93<br>95 |