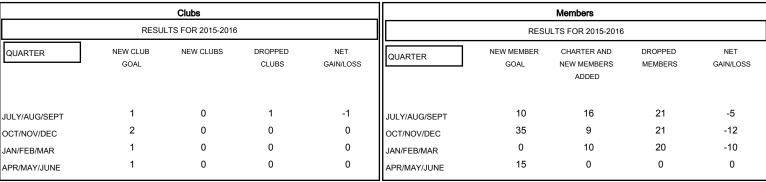

## GOALS AND ACTUAL NEW CLUBS CUMULATIVE

| DROPPED CLUBS: 1  DROPPED MEMBERS   |                    | 15 CLUBS OF 30 ADDED 1 OR MORE NEW MEMBERS | GENDER DISTRIBU<br>MALE<br>FEMALE                          | TION<br>442 (68.63%)<br>202 (31.37%) |                 |
|-------------------------------------|--------------------|--------------------------------------------|------------------------------------------------------------|--------------------------------------|-----------------|
| DECEASED CLUB CANCELLED OTHER TOTAL | 6<br>0<br>56<br>62 | CLICK HERE FOR HEALTH ASSESSMENT DATA      | FAMILY UNIT MEMBERS HEAD OF HOUSEHOLD NON-HEAD OF HOUSEHOL | D                                    | 188<br>93<br>95 |